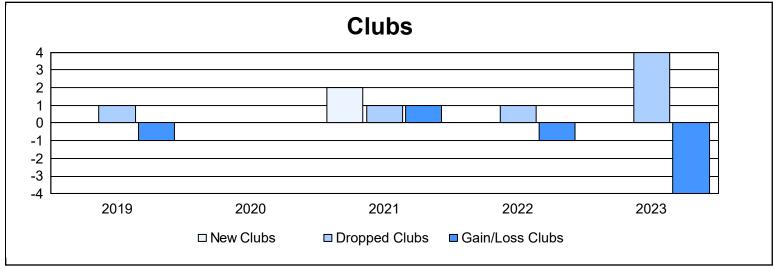

District N 1 As of June 2023 Cumulative

| Year      | New<br>Clubs | Dropped<br>Clubs | Gain/<br>Loss<br>Clubs | New<br>Members | Charter<br>Members | Reinstate<br>Members | Transfer<br>Members | Total<br>Member<br>Added | Total<br>Members<br>Dropped | Gain/<br>Loss<br>Members |
|-----------|--------------|------------------|------------------------|----------------|--------------------|----------------------|---------------------|--------------------------|-----------------------------|--------------------------|
| 2018-2019 | 0            | 1                | -1                     | 145            | 0                  | 6                    | 11                  | 162                      | 173                         | -11                      |
| 2019-2020 | 0            | 0                | 0                      | 95             | 1                  | 4                    | 11                  | 111                      | 197                         | -86                      |
| 2020-2021 | 2            | 1                | 1                      | 121            | 42                 | 6                    | 3                   | 172                      | 193                         | -21                      |
| 2021-2022 | 0            | 1                | -1                     | 115            | 3                  | 11                   | 14                  | 143                      | 237                         | -94                      |
| 2022-2023 | 0            | 4                | -4                     | 137            | 0                  | 5                    | 10                  | 152                      | 181                         | -29                      |
| Average   | 0            | 1                | -1                     | 123            | 9                  | 6                    | 10                  | 148                      | 196                         | -48                      |